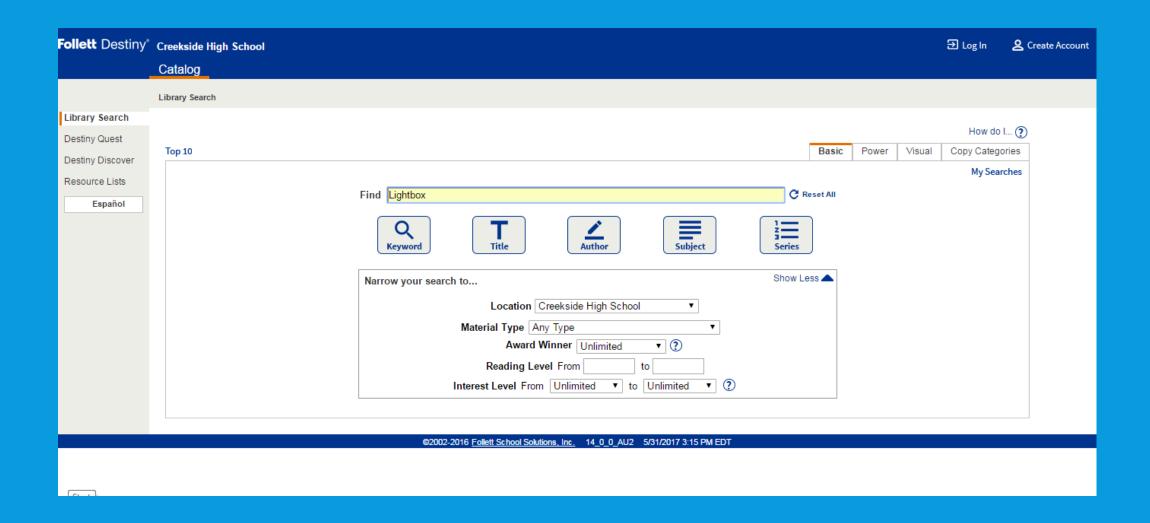

#### INTRODUCING: FOLLETT LIGHTBOX

Creekside High School Media has purchased several titles in Lightbox.

Follow the instructions to see all of the possibilities Lightbox may

have for your classroom.

## CLICK ON "DESTINY" AND SELECT CREEKSIDE HIGH SCHOOL



#### **SEARCH FOR "LIGHTBOX"**



## THE LIST OF LIGHTBOX TITLES CHS PURCHASED ARE LISTED



# CLICK ON "OPEN" TEACHERS & STUDENTS MAY LOG IN TO A "GUEST" ACCOUNT IF THEIR DISTRICT USERNAME AND PASSWORD DOESN'T WORK

GUEST ACCOUNT Username: CHS Password: knights



#### **SELECT "OPEN LIGHTBOX"**



## EXPLORE ALL OF THE FEATURES AVAILABLE IN LIGHTBOX