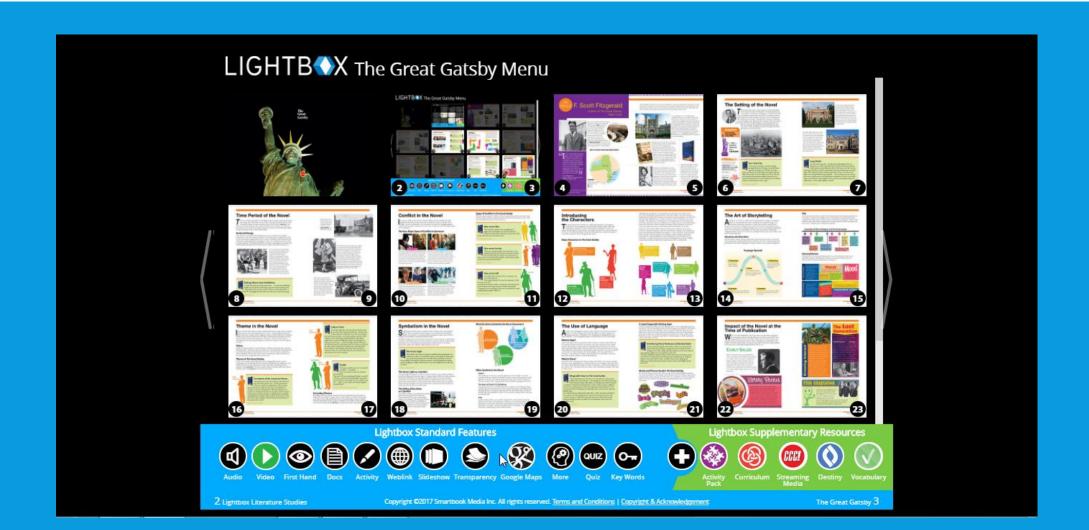

#### INTRODUCING: FOLLETT LIGHTBOX

Creekside High School Media has purchased several titles in Lightbox.

Follow the instructions to see all of the possibilities Lightbox may

have for your classroom.

## CLICK ON "DESTINY" AND SELECT CREEKSIDE HIGH SCHOOL



#### **SEARCH FOR "LIGHTBOX"**



## THE LIST OF LIGHTBOX TITLES CHS PURCHASED ARE LISTED



# CLICK ON "OPEN" TEACHERS & STUDENTS MAY LOG IN TO A "GUEST" ACCOUNT IF THEIR DISTRICT USERNAME AND PASSWORD DOESN'T WORK

GUEST ACCOUNT Username: CHS Password: knights



#### **SELECT "OPEN LIGHTBOX"**



## EXPLORE ALL OF THE FEATURES AVAILABLE IN LIGHTBOX