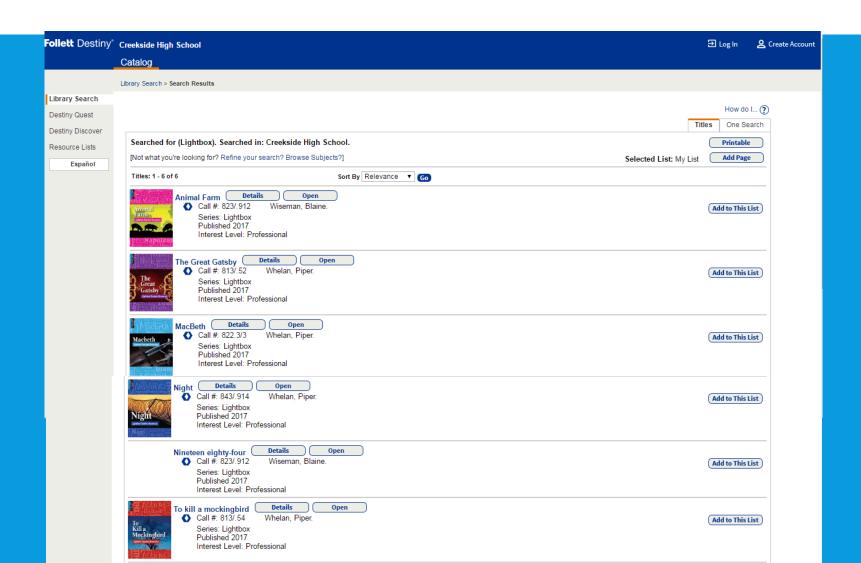

#### INTRODUCING: FOLLETT LIGHTBOX

Creekside High School Media has purchased several titles in Lightbox.

Follow the instructions to see all of the possibilities Lightbox may

have for your classroom.

## CLICK ON "DESTINY" AND SELECT CREEKSIDE HIGH SCHOOL



#### **SEARCH FOR "LIGHTBOX"**



## THE LIST OF LIGHTBOX TITLES CHS PURCHASED ARE LISTED



# CLICK ON "OPEN" TEACHERS & STUDENTS MAY LOG IN TO A "GUEST" ACCOUNT IF THEIR DISTRICT USERNAME AND PASSWORD DOESN'T WORK

GUEST ACCOUNT Username: CHS Password: knights



#### **SELECT "OPEN LIGHTBOX"**



## EXPLORE ALL OF THE FEATURES AVAILABLE IN LIGHTBOX