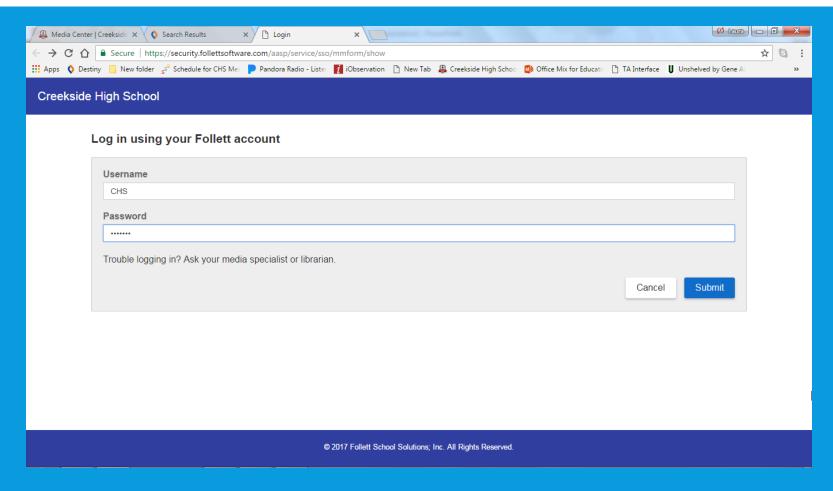

# CLICK ON "OPEN" TEACHERS & STUDENTS MAY LOG IN TO A "GUEST" ACCOUNT IF THEIR DISTRICT USERNAME AND PASSWORD DOESN'T WORK

GUEST ACCOUNT Username: CHS Password: knights