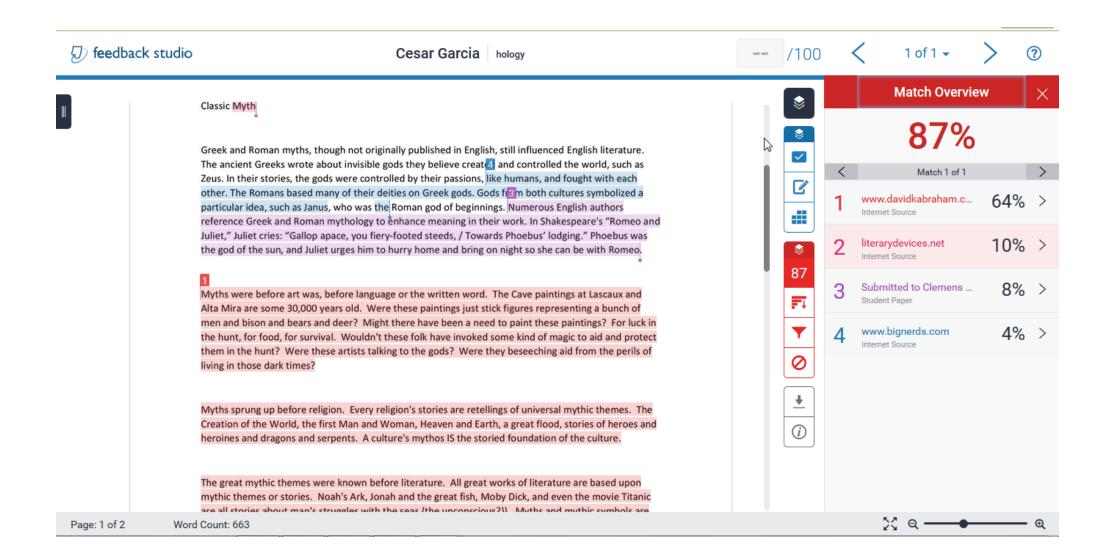

# Originality Reports – This assignment was 87% plagiarized.

About this page

This is your assignment inbox. To view a paper, click the paper's title. To view an Originality Report, click the paper's Originality Report icon in the similarity column. A ghosted icon indicates that the Originality Report has not yet been generated.

### The Originality Report even identifies what parts of the assignment were taken from exactly what website.